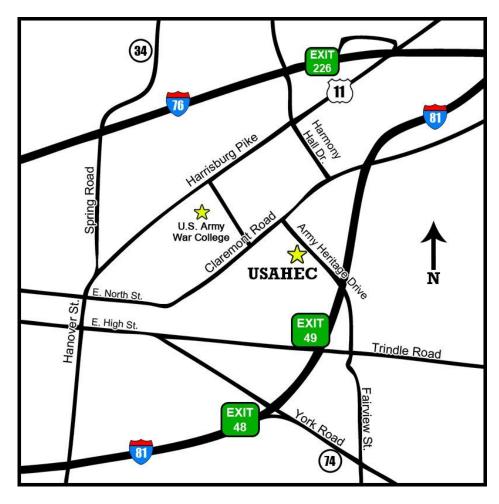

**FROM THE SOUTHWEST**: Drive North on Interstate 81 to Exit 48 (York Road). At the bottom of the ramp, turn right. Continue to second stoplight and turn left onto Fairview Street. Proceed to next stoplight and turn right onto Army Heritage Drive. Proceed straight through the next stop light (intersection of Trindle Road and Army Heritage Drive). You will cross over Interstate 81. USAHEC is located on the left hand side of the road. If you proceed to the railroad tracks, you have gone too far.

**FROM THE SOUTH AND SOUTHEAST**: Drive North on U.S. 15 to Dillsburg, PA. Go Northwest on PA 74 for approx 9.5 miles toward Carlisle. Just before Interstate 81, turn right at light onto Fairview Street. Proceed to next stoplight and turn right onto Army Heritage Drive. You will cross over Interstate 81. USAHEC is located on the left hand side of the road. If you proceed to the railroad tracks, you have gone too far.

**FROM THE NORTHEAST AND NORTH**: Go southwest on Interstate 81 to Exit 49. At the bottom of the ramp, turn left onto Trindle Road. At next stoplight, turn left onto Army Heritage Drive. You will cross over Interstate 81. USAHEC is located on the left hand side of the road. If you proceed to the railroad tracks, you have gone too far.

**FROM THE EAST OR WEST ON THE PA TURNPIKE**: From the PA Turnpike take Exit 226 to Rt. 11 South. Continue on Rt. 11 South to the second traffic light, where Sheetz is located. At this traffic light, turn left onto Harmony Hall Road. Take next right onto Claremont Road. Take first left onto Army Heritage Drive. Continue over the railroad tracks, USAHEC is located on the right hand side of the road. If you proceed to the stoplight, you have gone too far.